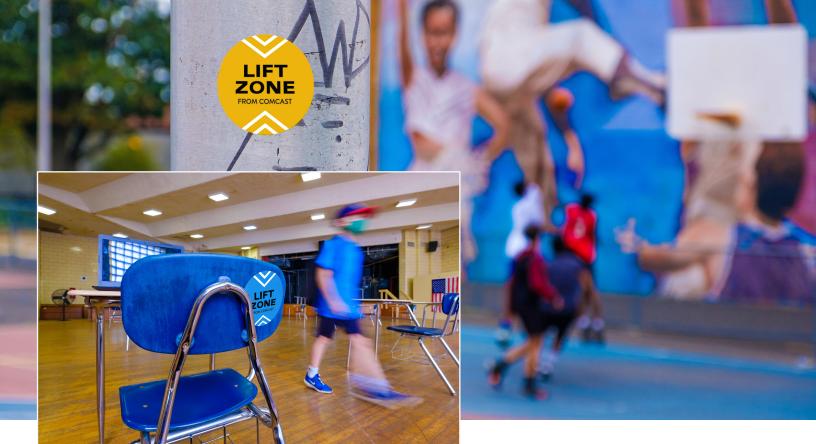

## What are Lift Zones?

Comcast announced a multiyear program to launch more than 1,000 WiFi-connected "Lift Zones" in community centers nationwide to help students get online, participate in distance learning, and do their homework.

**The COVID-19 crisis** has put many low-income students at risk of being left behind and has accelerated the need for comprehensive digital equity and Internet adoption programs to support them. Lift Zones are intended to help those students who, for a variety of reasons, may be unable to connect to distance learning at home, or who just want another place in which to study .

This initiative will provide free hotspot connectivity, and also access to hundreds of hours of educational and digital skills content to help families and site coordinators navigate online learning. Lift Zones complement Comcast's Internet Essentials program, which, since 2011, has helped connect more than 8 million low-income people to the Internet at home. The Lift Zones initiative comes on the heels of Comcast's recent launch of its new "Internet Essentials Partnership Program," which focuses on enabling cities, school districts, and communitybased organizations to connect large numbers of low-income students to the Internet at home to support distance learning.