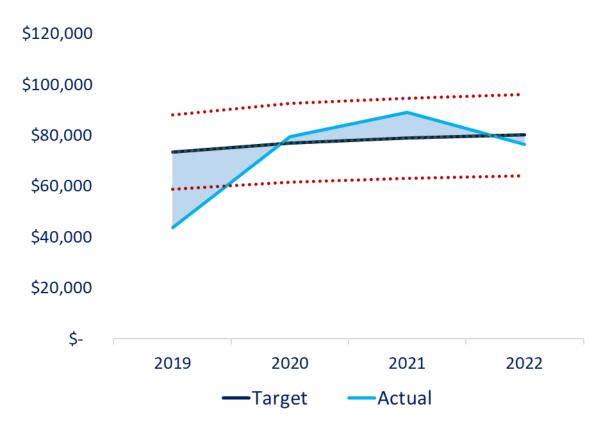

# Financials: Statement of Income Graph

Profit Compared to Acceptable Profitability Range (8% - 12%)

With 3.95% Rate Adjustment

**Chart notes:** The light blue shaded area above represents the lost opportunity cost of not earning a 10% margin (10% is widely considered the mid-point of acceptable margins of 8% to 12%). The chart specifically shows profit for the three years prior and for the next two years projected assuming a price increase is not implemented.

# Financials: Statement of Income

|                                   | 2019      | 2020      | % ∆    | 2021       | % ∆   | 2022      | <b>%</b> Δ |
|-----------------------------------|-----------|-----------|--------|------------|-------|-----------|------------|
|                                   | A         | ctuals    |        | Forecasted |       |           |            |
| Revenue                           | \$734,071 | \$770,699 | 5.0%   | \$788,457  | 2.3%  | \$801,141 | 1.6%       |
| Cost of Operations                | \$586,296 | \$599,235 | 2.2%   | \$601,734  | 0.4%  | \$617,622 | 2.6%       |
| Gross Profit                      | \$147,775 | \$171,464 | 16.0%  | \$186,723  | 8.9%  | \$183,520 | -1.7%      |
|                                   |           |           |        |            |       |           |            |
| Sales, General and Administrative | \$86,437  | \$60,004  | -30.6% | \$60,887   | 1.5%  | \$61,790  | 1.5%       |
| Operating Income                  | \$61,338  | \$111,460 | 81.7%  | \$125,836  | 12.9% | \$121,730 | -3.3%      |
| Op Income as a % of Revenue       | 8.4%      | 14.5%     |        | 16.0%      |       | 15.2%     |            |
| Income Taxes                      | \$17,543  | \$31,878  | 81.7%  | \$36,706   | 15.1% | \$45,247  | 23.3%      |
| Net Income                        | \$43,796  | \$79,582  | 81.7%  | \$89,130   | 12.0% | \$76,483  | -14.2%     |
| Net Income as a % of Revenue      | 6.0%      | 10.3%     |        | 11.3%      |       | 9.5%      |            |