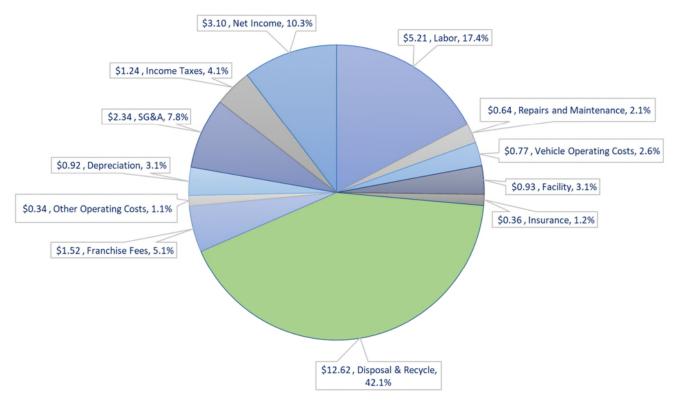

# What does my monthly payment go towards?

(Based on figures for a 35-gallon customer)

# What does my monthly payment go towards?

(Based on figures for a 35-gallon customer)

| Category                | %      | \$      |
|-------------------------|--------|---------|
| Disposal & Recycle      | 42.1%  | \$12.62 |
| Labor                   | 17.4%  | \$5.21  |
| Net Income              | 10.3%  | \$3.10  |
| SG&A                    | 7.8%   | \$2.34  |
| Franchise Fees          | 5.1%   | \$1.52  |
| Income Taxes            | 4.1%   | \$1.24  |
| Facility                | 3.1%   | \$0.93  |
| Depreciation            | 3.1%   | \$0.92  |
| Vehicle Operating Costs | 2.6%   | \$0.77  |
| Repairs and Maintenance | 2.1%   | \$0.64  |
| Insurance               | 1.2%   | \$0.36  |
| Other Operating Costs   | 1.1%   | \$0.34  |
| Total:                  | 100.0% | \$30.01 |