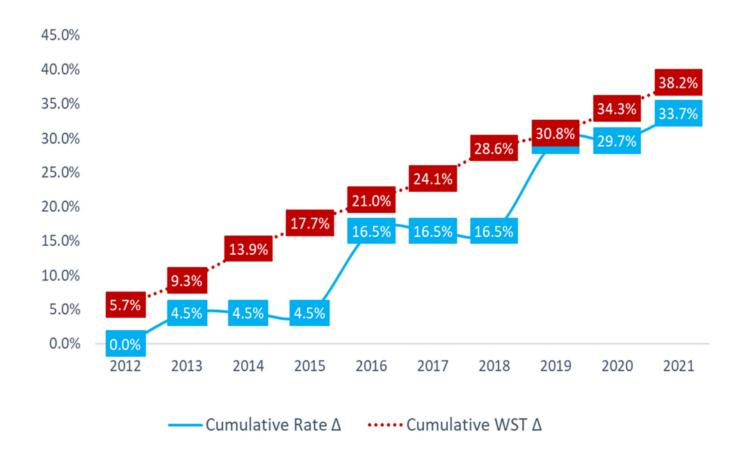

# Cumulative Price Adjustments and WST Index (Years 2012—2021)

**Chart notes:** 2016: 30% increase at the Marion County Burner. 2018: China Sword. 2020: Silverton has pushed for Rate Equity in Marion County, so future rate adjustments are expected to reflect the Water, Sewer, and Trash index (WST) even closer. This holds in place the 10% net target, with an 8-12% range.