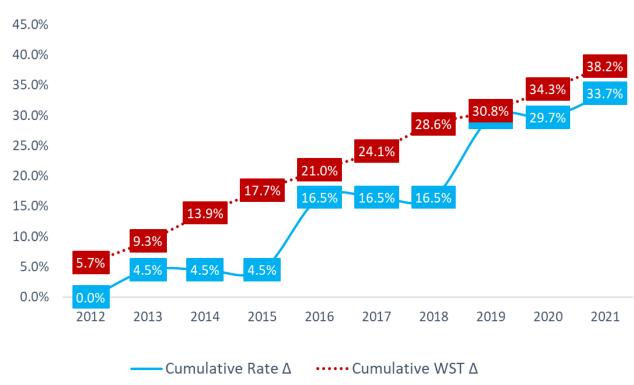

# Cumulative Price Adjustments and WST Index (Years 2012—2021)

**Chart notes:** 2016: 30% increase at the Marion County Burner. 2018: China Sword. 2020: Silverton has pushed for Rate Equity in Marion County, so future rate adjustments are expected to reflect the Water, Sewer, and Trash index (WST) even closer. This holds in place the 10% net target, with an 8-12% range.