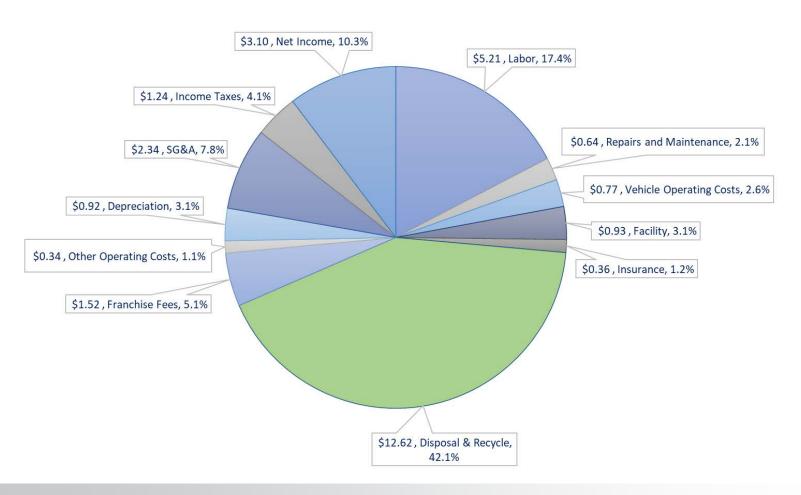

# What does my monthly payment go towards?

(Based on figures for a 35-gallon customer)

# What does my monthly payment go towards?

(Based on figures for a 35-gallon customer)

| Category                | %      | \$      |
|-------------------------|--------|---------|
| Disposal & Recycle      | 42.1%  | \$12.62 |
| Labor                   | 17.4%  | \$5.21  |
| Net Income              | 10.3%  | \$3.10  |
| SG&A                    | 7.8%   | \$2.34  |
| Franchise Fees          | 5.1%   | \$1.52  |
| Income Taxes            | 4.1%   | \$1.24  |
| Facility                | 3.1%   | \$0.93  |
| Depreciation            | 3.1%   | \$0.92  |
| Vehicle Operating Costs | 2.6%   | \$0.77  |
| Repairs and Maintenance | 2.1%   | \$0.64  |
| Insurance               | 1.2%   | \$0.36  |
| Other Operating Costs   | 1.1%   | \$0.34  |
| Total:                  | 100.0% | \$30.01 |