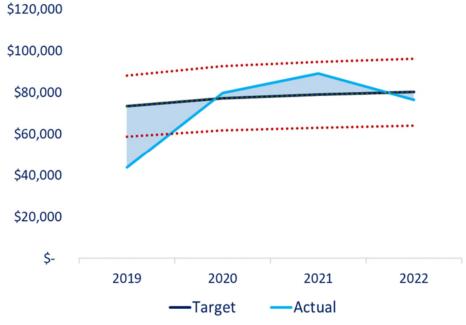

# Financials: Statement of Income Graph

Profit Compared to Acceptable Profitability Range (8% - 12%)

With 3.95% Rate Adjustment

**Chart notes:** The light blue shaded area above represents the lost opportunity cost of not earning a 10% margin (10% is widely considered the mid-point of acceptable margins of 8% to 12%). The chart specifically shows profit for the three years prior and for the next two years projected assuming a price increase is not implemented.